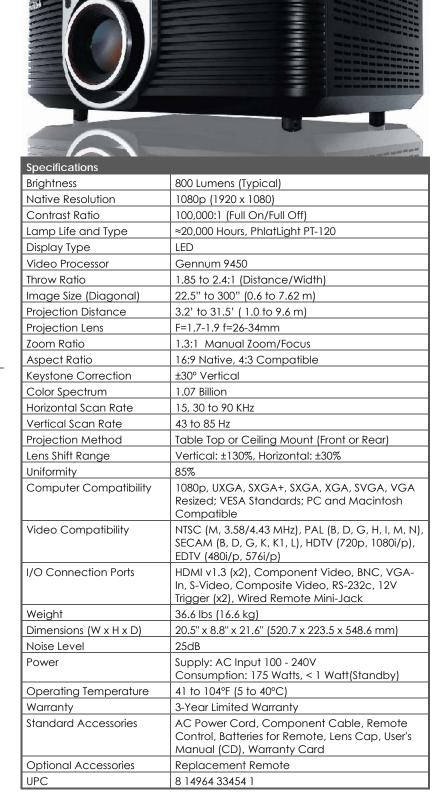

## HOME THEATER PROJECTOR **H9080FD**

## World's First LED 1080p Home Cinema Projector

The world's first 1080p, LED home cinema projector delivers next-generation video processing performance for demanding home theater enthusiasts and professional installers. As an LED-based projector, the H9080FD provides stunning image quality unmatched by traditional lamp-based projectors. The H9080FD redefines the home theater viewing experience.

## Features

- Amazing 100,000:1 contrast ratio at 800 lumens
  of brightness
- LED light source provides 20,000+ hours of operation
- Full HD 1080p (1920x1080)
- Advanced image processing from Gennum
- Built-in 1.3x zoom with manual lens shift (±130% vertical and ±30% horizontal)
- Dynamic Iris automatically enhances and adjusts black levels
- Connectivity options include: Two (2) HDMI v1.3, S-Video, Composite, Component
- RS-232c for one-touch automation and 12V trigger for simple screen/projector automation functionality